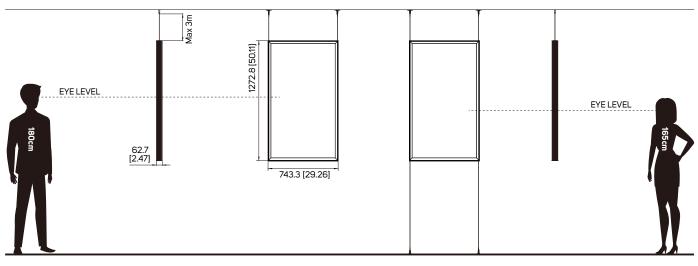

| IHK551DR     |
|--------------------|-------------------------------|--------------|
| MECHANICAL SPECS   | Length of Wire                | 3000 mm      |
|                    | Diameter of Wire              | 2 mm         |
|                    | Load Capacity                 | total 200 kg |
|                    | Weight                        | 850 g        |
| PARTS              | High Tensile Steel Wire       | 1set         |
|                    | Connecting Kits               | 1 set        |
|                    | M6 x 20mm                     | 6 pcs        |
|                    | 3/16" x 38mm Screw (for Wood) | 8 pcs        |
| APPI ICABI E MODEI |                               | DW551DR4     |

# **DIMENSIONS**



Unit: mm [inch]

# **ASSEMBLY SIMULATION**



2 sets of IHK551DR