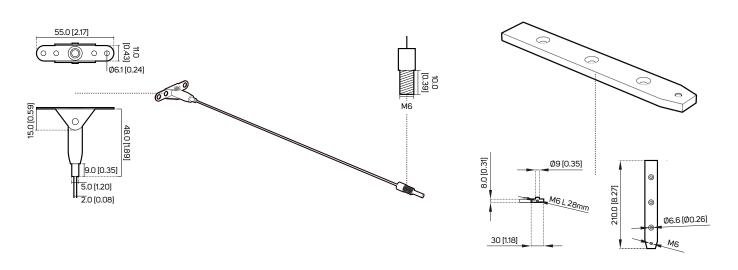

ICATION**

| MODEL              |                               | IHK551DR     |
|--------------------|-------------------------------|--------------|
| MECHANICAL SPECS   | Length of Wire                | 3000 mm      |
|                    | Diameter of Wire              | 2 mm         |
|                    | Load Capacity                 | total 200 kg |
|                    | Weight                        | 850 g        |
| PARTS              | High Tensile Steel Wire       | 1set         |
|                    | Connecting Kits               | 1 set        |
|                    | M6 x 20mm                     | 6 pcs        |
|                    | 3/16" x 38mm Screw (for Wood) | 8 pcs        |
| APPI ICABI E MODEI |                               | DW551DR4     |

# **DIMENSIONS**



Unit: mm [inch]

# **ASSEMBLY SIMULATION**



2 sets of IHK551DR